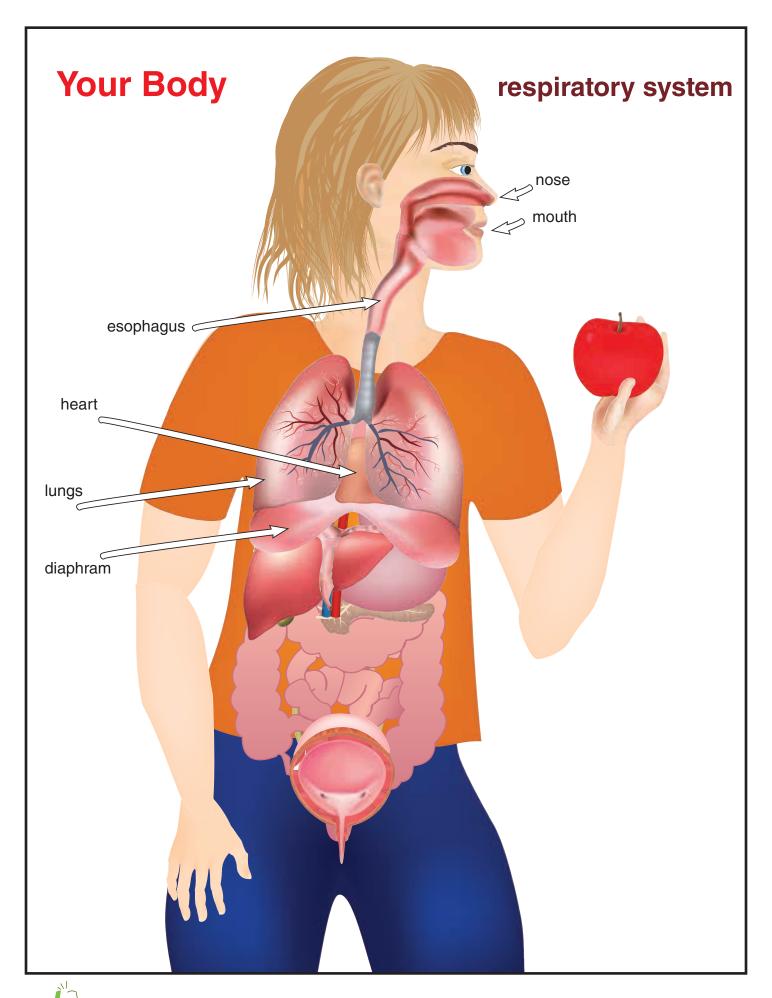

## **Your Body**

**Directions:** Trace the outline of your body on a large piece of white butcher paper, or tape several pieces of white printer paper together. Lie down on the paper, with your head turned to one side, and have a friend or parent trace your body. Use the diagrams of the systems on the following pages to help you draw detailed pictures of all the systems on your body outline. Label each system on your body.

**Suggestion:** Some of the systems overlap each other. Draw the first system on the butcher paper, then take a piece of white paper, and tape the left side only down to the butcher paper. Now, you can draw the second system. It's like a flap book where you can pull up the paper and see the system underneath.