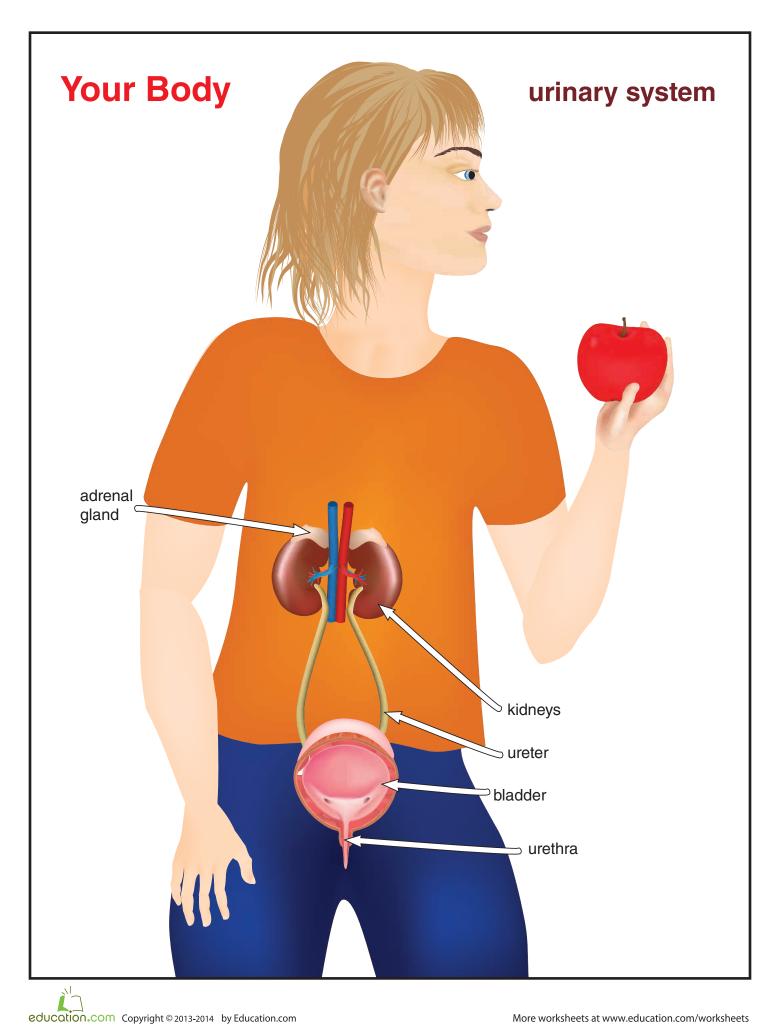

## **Your Body**

**Directions:** Trace the outline of your body on a large piece of white butcher paper, or tape several pieces of white printer paper together. Lie down on the paper, with your head turned to one side, and have a friend or parent trace your body. Use the diagrams of the systems on the following pages to help you draw detailed pictures of all the systems on your body outline. Label each system on your body.

**Suggestion:** Some of the systems overlap each other. Draw the first system on the butcher paper, then take a piece of white paper, and tape the left side only down to the butcher paper. Now, you can draw the second system. It's like a flap book where you can pull up the paper and see the system underneath.