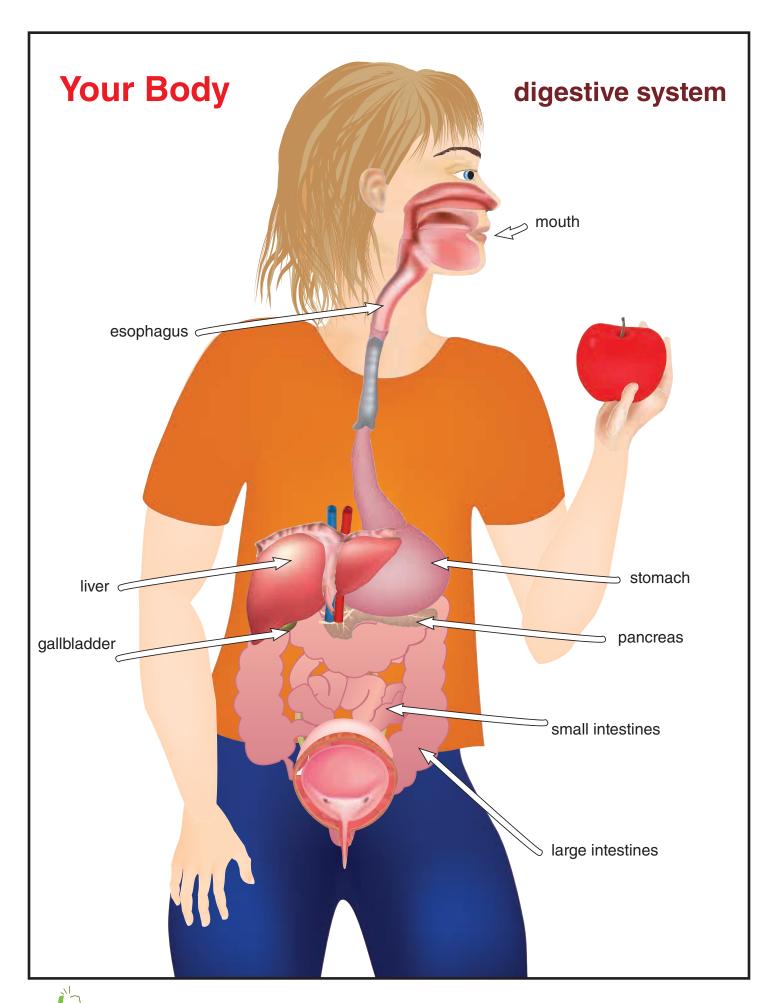

## **Your Body**

**Directions:** Trace the outline of your body on a large piece of white butcher paper, or tape several pieces of white printer paper together. Lie down on the paper, with your head turned to one side, and have a friend or parent trace your body. Use the diagrams of the systems on the following pages to help you draw detailed pictures of all the systems on your body outline. Label each system on your body.

**Suggestion:** Some of the systems overlap each other. Draw the first system on the butcher paper, then take a piece of white paper, and tape the left side only down to the butcher paper. Now, you can draw the second system. It's like a flap book where you can pull up the paper and see the system underneath.