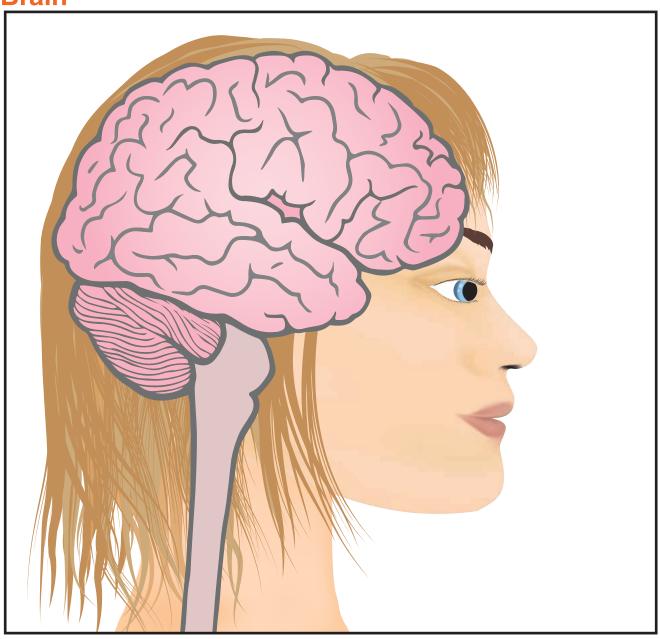

## **Your Body**

**Directions:** Trace the outline of your body on a large piece of white butcher paper, or tape several pieces of white printer paper together. Lie down on the paper, with your head turned to one side, and have a friend or parent trace your body. Use the diagrams of the systems on the following pages to help you draw detailed pictures of all the systems on your body outline. Label each system on your body.

**Suggestion:** Some of the systems overlap each other. Draw the first system on the butcher paper, then take a piece of white paper, and tape the left side only down to the butcher paper. Now, you can draw the second system. It's like a flap book where you can pull up the paper and see the system underneath.

## **Brain**